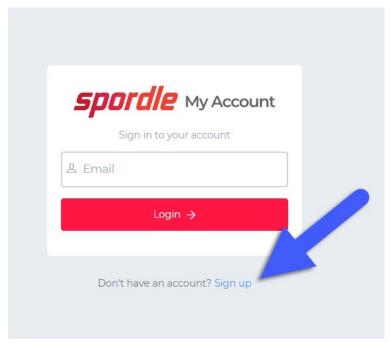

Hockey Canada recently upgrade the Hockey Canada Registry so there's a completely new interface to it. IF you haven't already created your account in the NEW HCR Spordle, you'll need to do it now. If you have created it already, scroll down to the section about linking your athlete's IDs (and yours if you have one) to your account. Click on "Login" in the top right corner of the page, then click "Sign up".