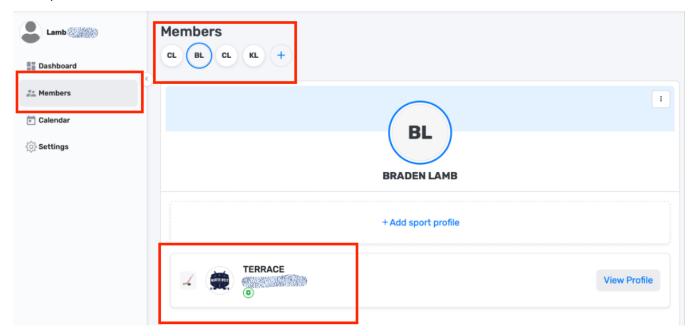

Click on "Link this member" to add their profile into your account. DO THIS FOR ALL YOUR ATHLETES!!

Now Click on Members at the top left, then select each member of your family from the top to display their Hockey Canada Number.

Now that you have linked all your athletes to your Spordle account, double click on their HCR#s to paste it into their TeamSnap registration form.