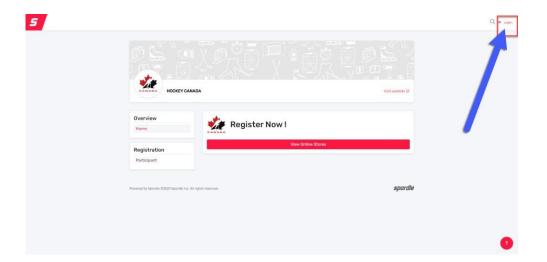

## How to find your Hockey Canada ID

If you're unsure what your athlete's Hockey Canada Identification Number (HCIN) is, you can search for it on Hockey Canada's NEW HCR website found here: <a href="https://account.spordle.com/login">https://account.spordle.com/login</a>

Hockey Canada recently upgrade the Hockey Canada Registry so there's a completely new interface to it. IF you haven't already created your account in the NEW HCR Spordle, you'll need to do it now. If you have created it already, scroll down to the section about linking your athlete's IDs (and yours if you have one) to your account. Click on "Login" in the top right corner of the page, then click "Sign up".