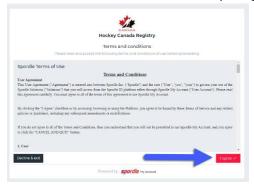

Read the Terms & Conditions and if you agree to them, click on "I agree".

You now have your own account in the NEW HCR 3.0! Now you want link your athlete's profiles to your account so you can see their accounts and most importantly, their HCR# (Hockey Canada Registration Number is the same as their HCID or Hockey Canada Hockey ID Number).