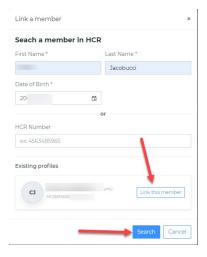

Click on "Link this member" to add their profile into your account. DO THIS FOR ALL YOUR ATHLETES!!

Now Click on Members at the top left, then select each member of your family from the top to display their Hockey Canada Number.