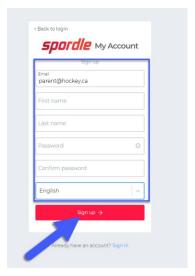

Fill out this entire form with your name, a password that includes letters, numbers, and symbols, and click Sign up.

You will then see this verification page to ensure you have a legitimate email address.