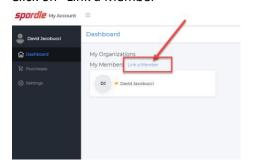

## Click on "Link a Member"

Fill in the name and Date of Birth and click on

If you entered the correct info in the fields (and Hockey Canada has their correct info), your athlete should show up like this: