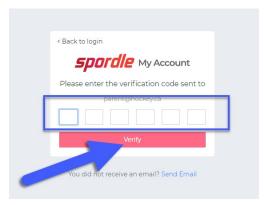

Fill out this entire form with your name, a password that includes letters, numbers, and symbols, and click Sign up.

You will then see this verification page to ensure you have a legitimate email address.

Open your email (the same one you entered in the form on the previous page) and copy the 6 digit code so you can paste it into the first box on the verification page (it will put the numbers in all the correct boxes).