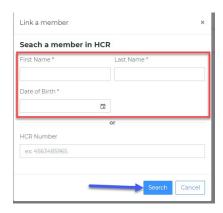

## Click on "Link a Member"

Fill in the name and Date of Birth and click on

If you entered the correct info in the fields (and Hockey Canada has their correct info), your athlete should show up like this: